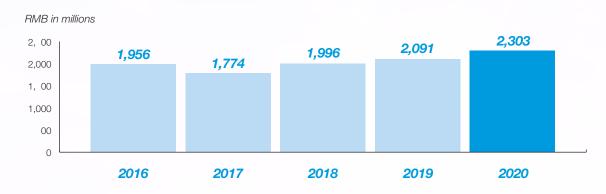

# PROFIT FOR THE YEAR ATTRIBUTABLE TO EQUITY HOLDERS OF THE COMPANY

### Year ended December 31

|             | rear ended December 31                     |         |                |                     |                               |
|-------------|--------------------------------------------|---------|----------------|---------------------|-------------------------------|
|             | 2020<br>RMB'000                            |         | 201<br>RMB'000 |                     | 201<br>RMB'000                |
| U.          | 17,003,306                                 | 1 , ,   | 1 ,2 , 0       | 1 ,22 ,<br>1, , 0   | 1 , ,                         |
|             | 3,917,090                                  | , 21, 1 |                | , ,                 | ,,1                           |
| rational to | 2,953,026<br>(557,041)                     |         | 2, 2,          |                     |                               |
|             | 2,395,985                                  | 2,1 , 1 | 2,11 ,11       | 1, ,                | 2,12 ,0                       |
| or L.       | 2,518,122                                  | 2,1 , 0 | 1, 0 , 2       | 2,1 0,              | 1, ,                          |
|             | 2,303,390<br>31,950<br>60,645<br>2,395,985 |         |                | 1, ,<br>,2 0<br>, 2 | ,2 0<br>,21                   |
|             | 2,425,527<br>31,950<br>60,645<br>2,518,122 | , 1     | 1, , 0         | ,2 0<br>1 , 0       | 1, ,01<br>,2 0<br>2,2<br>1, , |
| (RMB cents) | 27.94                                      | 2 .     | 2 .            | 2 .                 | 2 .                           |