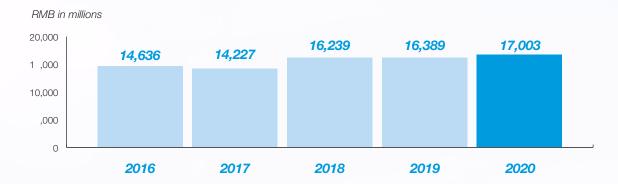

### **REVENUE**

### Year ended December 31

|             | rear ended December 31                     |         |                |                     |                               |
|-------------|--------------------------------------------|---------|----------------|---------------------|-------------------------------|
|             | 2020<br>RMB'000                            |         | 201<br>RMB'000 |                     | 201<br>RMB'000                |
| U.          | 17,003,306                                 | 1 , ,   | 1 ,2 , 0       | 1 ,22 ,<br>1, , 0   | 1 , ,                         |
|             | 3,917,090                                  | , 21, 1 |                | , ,                 | ,,1                           |
| rational to | 2,953,026<br>(557,041)                     |         | 2, 2,          |                     |                               |
|             | 2,395,985                                  | 2,1 , 1 | 2,11 ,11       | 1, ,                | 2,12 ,0                       |
| or L.       | 2,518,122                                  | 2,1 , 0 | 1, 0 , 2       | 2,1 0,              | 1, ,                          |
|             | 2,303,390<br>31,950<br>60,645<br>2,395,985 |         |                | 1, ,<br>,2 0<br>, 2 | ,2 0<br>,21                   |
|             | 2,425,527<br>31,950<br>60,645<br>2,518,122 | , 1     | 1, , 0         | ,2 0<br>1 , 0       | 1, ,01<br>,2 0<br>2,2<br>1, , |
| (RMB cents) | 27.94                                      | 2 .     | 2 .            | 2 .                 | 2 .                           |