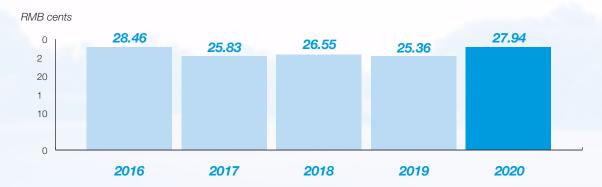

### **EARNINGS PER SHARE**

### Year ended December 31

|             | rear ended December 31                     |         |                |                     |                               |
|-------------|--------------------------------------------|---------|----------------|---------------------|-------------------------------|
|             | 2020<br>RMB'000                            |         | 201<br>RMB'000 |                     | 201<br>RMB'000                |
| U.          | 17,003,306                                 | 1 , ,   | 1 ,2 , 0       | 1 ,22 ,<br>1, , 0   | 1 , ,                         |
|             | 3,917,090                                  | , 21, 1 |                | , ,                 | ,,1                           |
| rational to | 2,953,026<br>(557,041)                     |         | 2, 2,          |                     |                               |
|             | 2,395,985                                  | 2,1 , 1 | 2,11 ,11       | 1, ,                | 2,12 ,0                       |
| or L.       | 2,518,122                                  | 2,1 , 0 | 1, 0 , 2       | 2,1 0,              | 1, ,                          |
|             | 2,303,390<br>31,950<br>60,645<br>2,395,985 |         |                | 1, ,<br>,2 0<br>, 2 | ,2 0<br>,21                   |
|             | 2,425,527<br>31,950<br>60,645<br>2,518,122 | , 1     | 1, , 0         | ,2 0<br>1 , 0       | 1, ,01<br>,2 0<br>2,2<br>1, , |
| (RMB cents) | 27.94                                      | 2 .     | 2 .            | 2 .                 | 2 .                           |